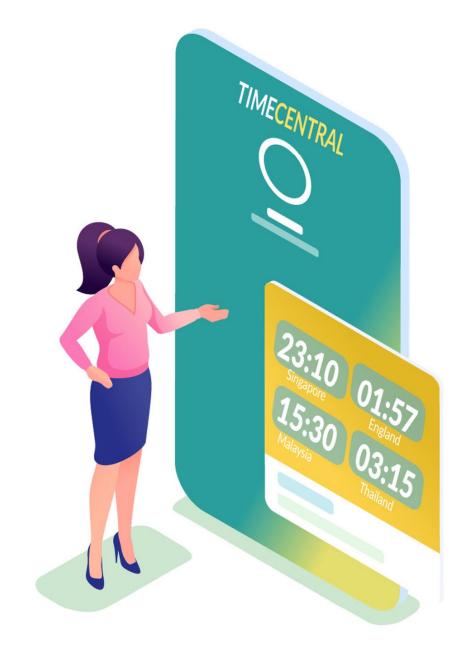

### **Multi Time Zones**

### Works across the globe

Stay connected across the nation or the globe in one integrated system for all your offices, in multiple time zones.

TimeCentral platform unifies various devices to make sure stationed as well as mobile workforce is all covered.