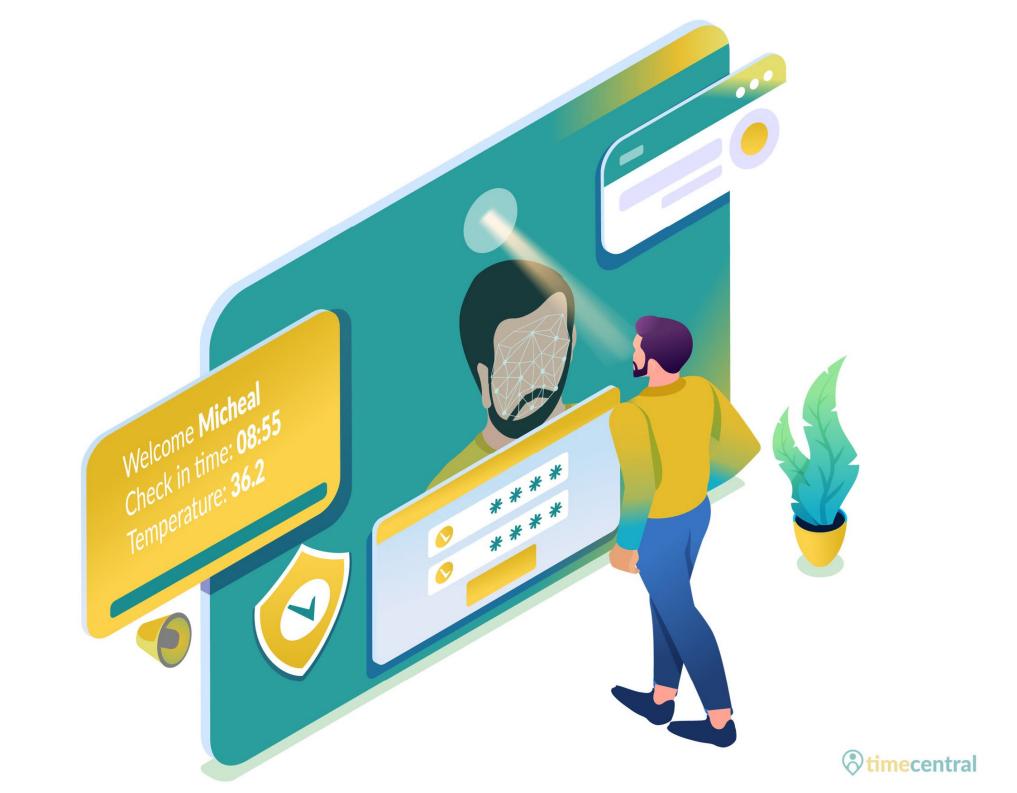

Get both attendance and temperature readings of your visitor & staff without touching any surface in one fixed facial recognition system

Temperature Taking

ISO:27001 Certified

100% Cloud

Multi-Language

Real-time push to cloud

## Visitor Temperature Recording

Due to the evolving COVID-19 situation, employers must put in place stringent measures to safeguard the health of their staff and visitor which includes temperature screening, health declaration, and ensuring safe distancing measures are observed at all times.

BIOTEMP has facilitated temperature taking by facial recognition sensors and recording of visitor details without physical contact. This will speed up the whole process faster and reduce physical contact.

All offices who have adopted a temporary solution can now look forward to our automated solution that track visitors with their temperature readings on a daily basis.

### **Temperature Alert & Alarm**

Non-contact measurement of temperature readings of registered users i.e., staff/employees/workers and visitors as well throughout the day.

Modes: Celsius

Temperature Measurement range: 25C - 45C