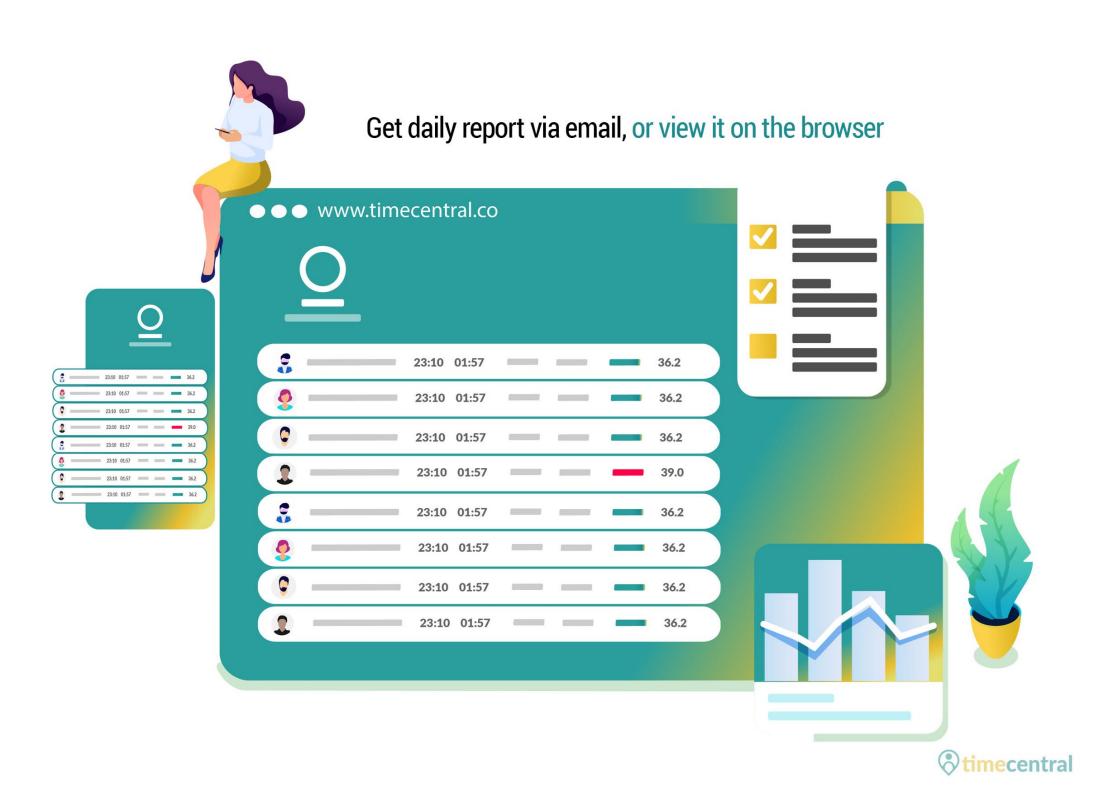

## Realtime push to Cloud

#### Pushes data real-time to the cloud

Attendance, as well as temperature records, are transferred in real-time, making it easy for tracking and checking at the head office or operation center.

Prompting lateness and overtime reports in real time mode visible to managers by staff location or project.