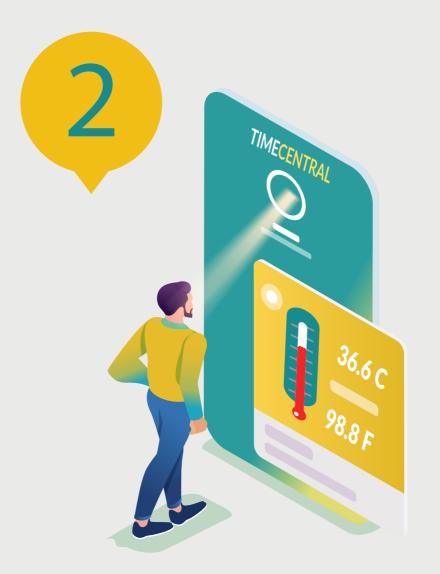

# CONTACTLESS

with built-in **Biometric Attendance** 

Solution for COVID 19

Face Biometric Attendance

Temperature Recording

Visitor / Guest Recognition

Real-time posting

Security ISO27001