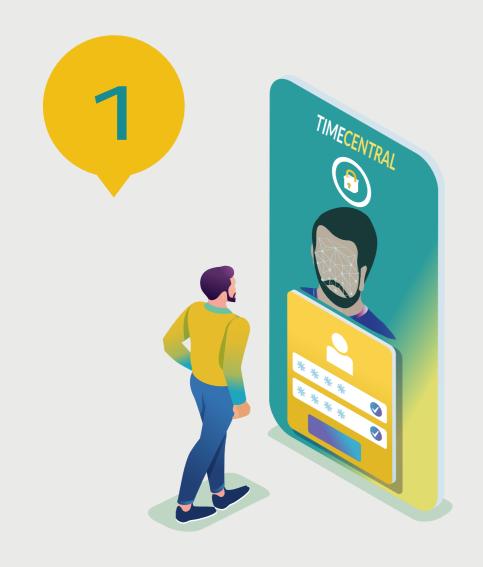

# CONTACTLESS

with built-in **Biometric Attendance** 

Solution for COVID 19

Face Biometric Attendance

Temperature Recording

Visitor / Guest Recognition

Real-time posting

Security ISO27001