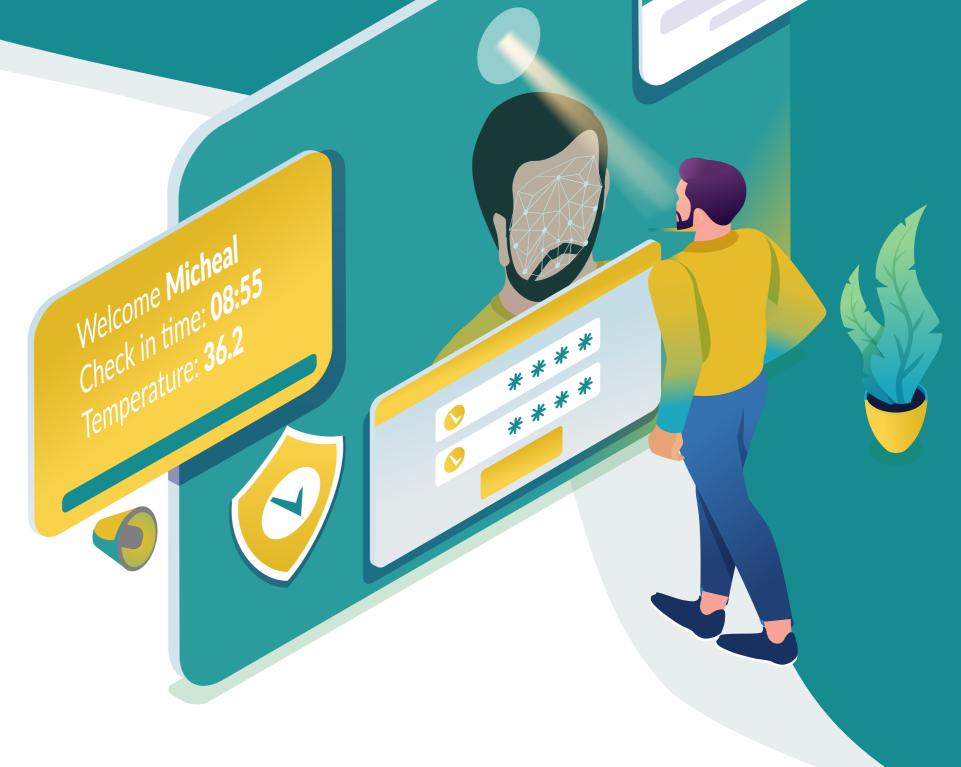

# CONTACTLESS

with built-in **Biometric Attendance** 

Solution for COVID 19

Face Biometric Attendance

Temperature Recording

Visitor / Guest Recognition

Real-time posting

Security ISO27001